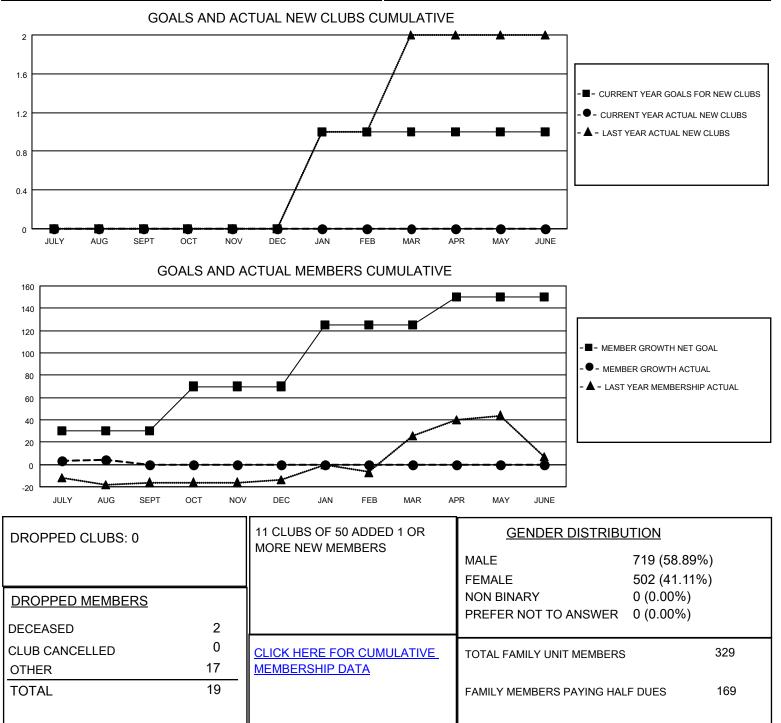

## District A 3

Results as of: 8/31/2021

| Clubs                 |               |           |               | Members               |                          |                         |                                                    |
|-----------------------|---------------|-----------|---------------|-----------------------|--------------------------|-------------------------|----------------------------------------------------|
| RESULTS FOR 2021-2022 |               |           |               | RESULTS FOR 2021-2022 |                          |                         |                                                    |
| QUARTER               | NEW CLUB GOAL | NEW CLUBS | DROPPED CLUBS | QUARTER               | EMBER GROWTH NET<br>GOAL | MEMBER GROWTH<br>ACTUAL | DROPPED<br>MEMBERS ACTUAL<br>(including transfers) |
| JULY/AUG/SEPT         | 0             | 0         | 0             | JULY/AUG/SEPT         | - 30                     | 23                      | 19                                                 |
| OCT/NOV/DEC           | 0             | 0         | 0             | OCT/NOV/DEC           | 40                       | 0                       | 0                                                  |
| JAN/FEB/MAR           | 1             | 0         | 0             | JAN/FEB/MAR           | 55                       | 0                       | 0                                                  |
| APR/MAY/JUNE          | 0             | 0         | 0             | APR/MAY/JUNE          | 25                       | 0                       | 0                                                  |